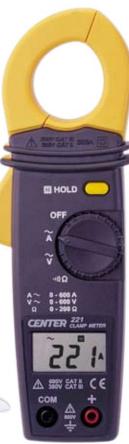

## Center Model 221 High Quality, Low Cost AC Clamp Meter

- $\star$  3½ digit display
- \* ACA 200 to 400A
- ★ ACV 200 to 600V
- ★ Ohms 200
- ★ Sample rate 2 times per second
- ★ 🛛 Jaw opening 25mm
- ★ Dimensions 187 x 50 x 29mm
- ★ Pocket size
- ★ Data hold function
- ★ Auto ranging
- ★ Continuity

The Center 200 Series mini clamp meters have a great ergonometric design & will fit easily into your pocket. With 400A range & 0.01A resolution, they will fulfil the needs of most electricians. With built in voltage & continuity functions, these testers are a good choice for an everyday instrument in your tool box.

### Function Range

ACA Z ACV Z Ohms Z Cont.

......

# Range Resolution 200A ~ 600A 0.1A ~ 1A 200V ~ 600V 0.1V ~ 1V 200 ohms 0.1 ohms Active sound level < 40 ohms</td>

#### n Accuracy ±2%rdg + 5dgts

 $\pm 2\%$ rdg + 5dgts  $\pm 1.5\%$ rdg + 5dgts  $\pm 1.9\%$ rdg + 3dgts CE

### Model Number

CE-DM221 mini AC clamp meter